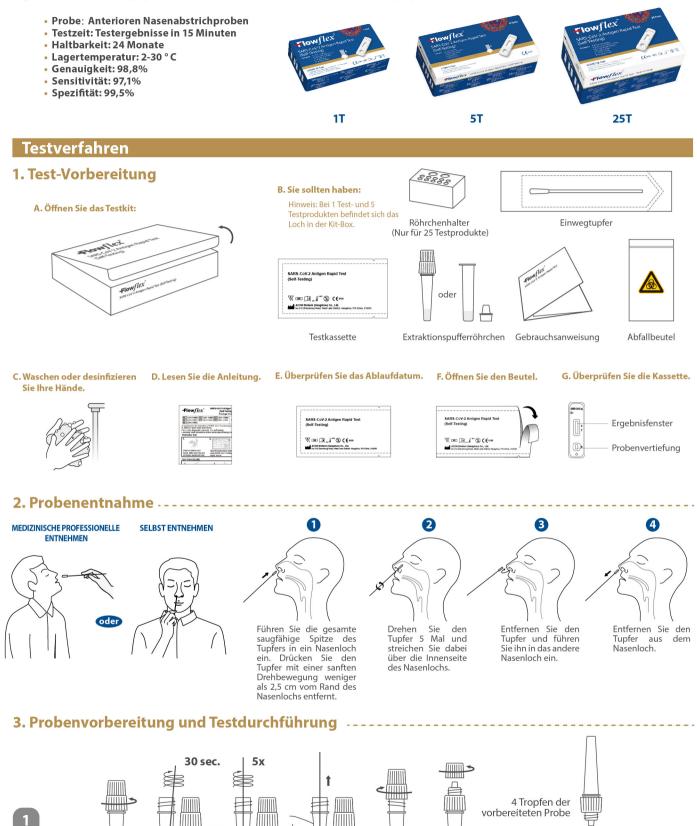

## Bestellangaben

| Produktname                                                     | Katalognummer | Format   | Probe                          | Packung      | PZN      |
|-----------------------------------------------------------------|---------------|----------|--------------------------------|--------------|----------|
| Flow <i>flex</i> SARS-CoV-2-Antigen-Schnelltest<br>(Selbsttest) | L031-118M5 √  | Kassette | Anterioren Nasenabstrichproben | 1 Test/Kit   | 17522524 |
|                                                                 | L031-118A5 √  | Kassette | Anterioren Nasenabstrichproben | 5 Tests/Kit  | 17532379 |
|                                                                 | L031-118Q5 √  | Kassette | Anterioren Nasenabstrichproben | 25 Tests/Kit | 17522027 |