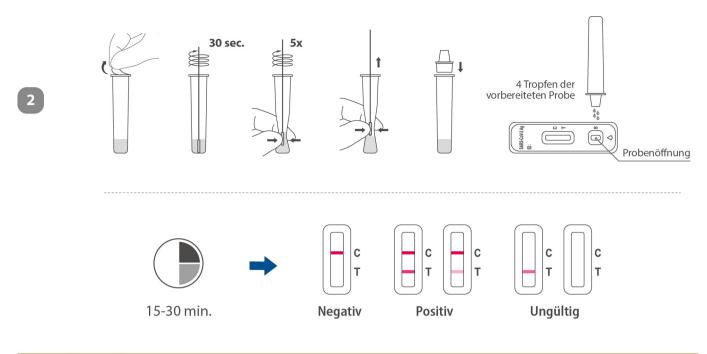

lowflex

COVID-19 Test

CoV-2 Antigen Rapid Test



CEO123 IN IN ME BUI



## Flow*flex* SARS-CoV-2-Antigen-Schnelltest(Selbsttest)

Beim SARS-CoV-2-Antigen-Schnelltest handelt es sich um ein Lateral-Flow-Test (Seitlicher Durchfluss-Test) für den qualitativen Nachweis des Nukleokapsid-Antigens des SARS-CoV-2 in vorherigen Nasenabstrichproben, direkt bei Personen mit Verdacht auf COVID-19 innerhalb der ersten sieben Tage nach Auftreten der Symptome. Der Test kann auch Proben von Personen ohne Symptome untersuchen.



Probenöffnung

υŀ

Q <



## Bestellangaben

| Produktname                                                     | Katalognummer | Format   | Probe                          | Packung      | PZN      |
|-----------------------------------------------------------------|---------------|----------|--------------------------------|--------------|----------|
| Flow <i>flex</i> SARS-CoV-2-Antigen-Schnelltest<br>(Selbsttest) | L031-118M5 √  | Kassette | Anterioren Nasenabstrichproben | 1 Test/Kit   | 17522524 |
|                                                                 | L031-118A5 √  | Kassette | Anterioren Nasenabstrichproben | 5 Tests/Kit  | 17532379 |
|                                                                 | L031-118Q5 √  | Kassette | Anterioren Nasenabstrichproben | 25 Tests/Kit | 17522027 |

 $\sqrt{